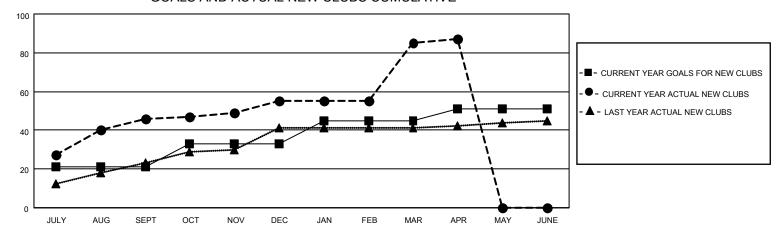

SHIP PROGRESS REPORT

LOCATION NEPAL District 325A1 Results as of: 4/30/2022

| Clubs RESULTS FOR 2021-2022 |    |    |   | Members RESULTS FOR 2021-2022 |     |      |     |
|-----------------------------|----|----|---|-------------------------------|-----|------|-----|
|                             |    |    |   |                               |     |      |     |
| JULY/AUG/SEPT               | 21 | 46 | 4 | JULY/AUG/SEPT                 | 200 | 1394 | 192 |
| OCT/NOV/DEC                 | 12 | 9  | 1 | OCT/NOV/DEC                   | 250 | 339  | 192 |
| JAN/FEB/MAR                 | 12 | 30 | 0 | JAN/FEB/MAR                   | 200 | 1663 | 115 |
| APR/MAY/JUNE                | 6  | 2  | 0 | APR/MAY/JUNE                  | 155 | 308  | 57  |

## GOALS AND ACTUAL NEW CLUBS CUMULATIVE



## GOALS AND ACTUAL MEMBERS CUMULATIVE



| DROPPED CLUBS: 5 |     | 273 CLUBS OF 394 ADDED 1 OR<br>MORE NEW MEMBERS | GENDER DISTRIBUTION                   |                |  |
|------------------|-----|-------------------------------------------------|---------------------------------------|----------------|--|
|                  |     | MORE NEW MEMBERS                                | MALE                                  | 6,706 (67.43%) |  |
|                  |     |                                                 | FEMALE                                | 3,239 (32.57%) |  |
| DROPPED MEMBERS  |     |                                                 | NON BINARY                            | 0 (0.00%)      |  |
| DE05405D         | 0   |