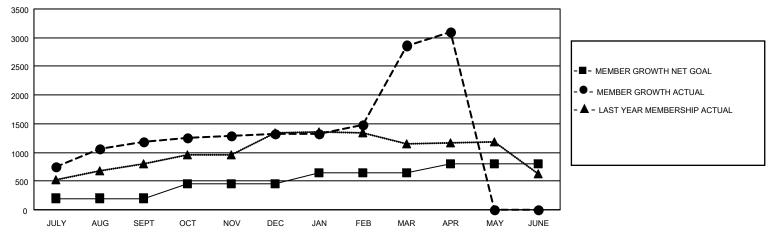

## GOALS AND ACTUAL MEMBERS CUMULATIVE

| DROPPED CLUBS: 5 |     | 273 CLUBS OF 394 ADDED 1 OR<br>MORE NEW MEMBERS | GENDER DISTRIBUTION                   |                |  |
|------------------|-----|-------------------------------------------------|---------------------------------------|----------------|--|
|                  |     | MORE NEW MEMBERS                                | MALE                                  | 6,706 (67.43%) |  |
|                  |     |                                                 | FEMALE                                | 3,239 (32.57%) |  |
| DROPPED MEMBERS  |     |                                                 | NON BINARY                            | 0 (0.00%)      |  |
| DE05405D         | 0   |                                                 | PREFER NOT TO ANSWER                  | 0 (0.00%)      |  |
| DECEASED         | 6   |                                                 |                                       |                |  |
| CLUB CANCELLED   | 69  | CLICK HERE FOR CUMULATIVE                       | TOTAL FAMILY UNIT MEMBERS 7,768       |                |  |
| OTHER            | 481 | MEMBERSHIP DATA                                 |                                       |                |  |
| TOTAL            | 556 |                                                 | FAMILY MEMBERS PAYING HALF DUES 5,675 |                |  |
|                  |     |                                                 |                                       |                |  |